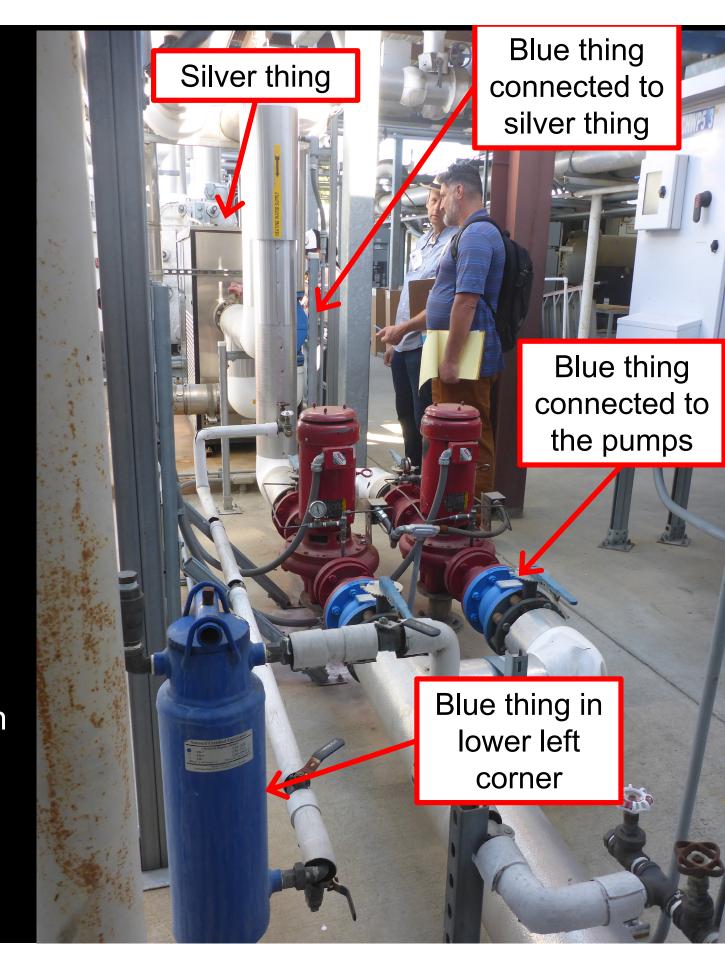

## http://tinyurl.com/PECSysDgmSimpleWaterSystem

- Develop a system diagram for the central plant portion of the loop
- 2. Identify (tell us what it is):
  - a. The blue things connected to the pumps
  - b. The blue thing in the lower left corner of the picture
  - c. The blue thing connected to the silver thing in the background of the picture
  - d. The silver thing in the background