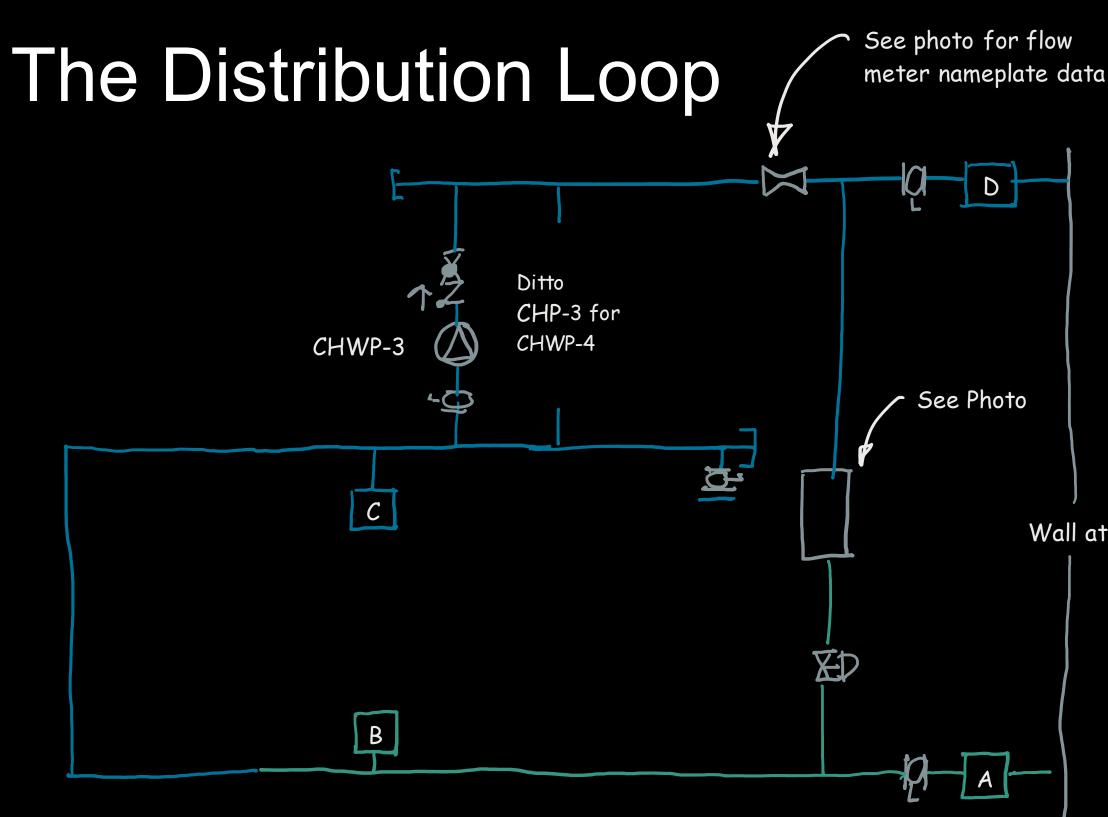

# Adding the Evaporator Pump Loops

The field sketch provided for this exercise depicts the distribution loop portion of the Hijend Hotel chilled water system in the central plant

## Adding the Evaporator Pump Loops Given:

- A field sketch of the distribution pumping loop portion of the Hijend Hotel chilled water system (following slide)
- The 3DVista model of the plant at this link: https://tinyurl.com/PECSysDgmAddEvapPump

### Do the Following

Add the evaporator pump circuits serving chillers 1 and 2 to the diagram 1.

Wall at the entry door

Wall at the entry door